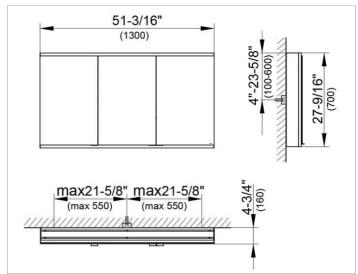

#### **DRAWING**

### **DIMENSION**

51,18 x 27,56 x 4,72 "

Warranty: KEUCO products are covered by a 5-year manufacturer's warranty, in effect from the date of purchase. During this time, proven product defects will be remedied free of charge. Warranty claims must be filed in writing, including a detailed description of the defect immediately after a defect has occurred. For a copy of our detailed product warranty policy, please contact us at office-usa@keuco.com.