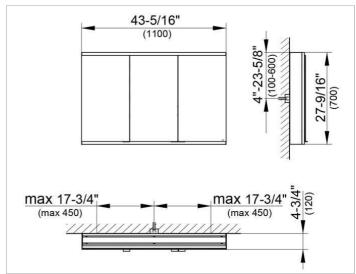

#### **DRAWING**

### **DIMENSION**

43,31 x 27,56 x 4,72 "

Warranty: KEUCO products are covered by a 5-year manufacturer's warranty, in effect from the date of purchase. During this time, proven product defects will be remedied free of charge. Warranty claims must be filed in writing, including a detailed description of the defect immediately after a defect has occurred. For a copy of our detailed product warranty policy, please contact us at office-usa@keuco.com.