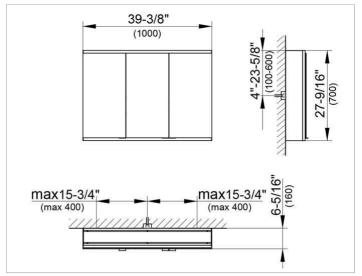

#### **DRAWING**

### **DIMENSION**

39,37 x 27,56 x 6,3 "

Warranty: KEUCO products are covered by a 5-year manufacturer's warranty, in effect from the date of purchase. During this time, proven product defects will be remedied free of charge. Warranty claims must be filed in writing, including a detailed description of the defect immediately after a defect has occurred. For a copy of our detailed product warranty policy, please contact us at office-usa@keuco.com.