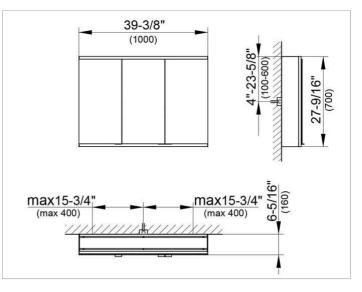

#### DRAWING

### DIMENSION

39,37 x 27,56 x 6,3 "

 Warranty: KEUCO products are covered by a 5-year manufacturer's warranty, in effect from the date of purchase. During this time, proven product defects will be remedied free of charge. Warranty claims must be filed in writing, including a detailed description of the defect immediately after a defect has occurred. For a copy of our detailed product warranty policy, please contact us at office-usa@keuco.com.
Installation: KEUCO products must be installed by a qualified professional in accordance with the respective installation guidelines and any applicable federal / local building codes and regulations.