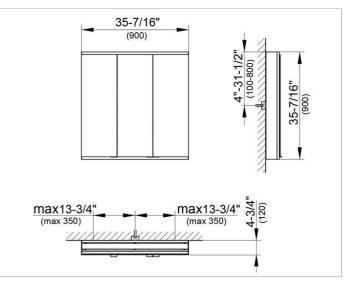

## DRAWING

#### DIMENSION

35,43 x 35,43 x 4,72 "

 Warranty: KEUCO products are covered by a 5-year manufacturer's warranty, in effect from the date of purchase. During this time, proven product defects will be remedied free of charge. Warranty claims must be filed in writing, including a detailed description of the defect immediately after a defect has occurred. For a copy of our detailed product warranty policy, please contact us at office-usa@keuco.com.
Installation: KEUCO products must be installed by a qualified professional in accordance with the respective installation guidelines and any applicable federal / local building codes and regulations.