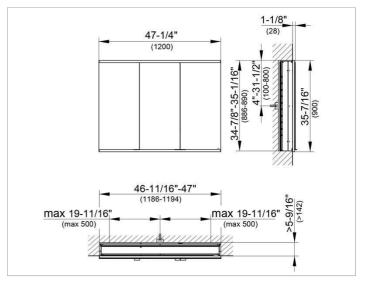

#### DRAWING

#### DIMENSION

47,24 x 35,43 x 6,3 "

 Warranty: KEUCO products are covered by a 5-year manufacturer's warranty, in effect from the date of purchase. During this time, proven product defects will be remedied free of charge. Warranty claims must be filed in writing, including a detailed description of the defect immediately after a defect has occurred. For a copy of our detailed product warranty policy, please contact us at office-usa@keuco.com.
Installation: KEUCO products must be installed by a qualified professional in accordance with the respective installation guidelines and any applicable federal / local building codes and regulations.