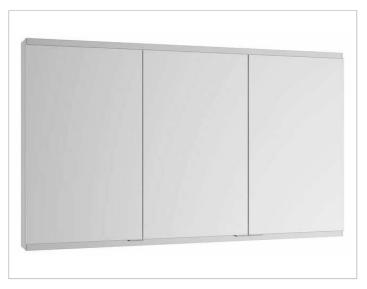

# PRODUCT DATA SHEET

KEUCO

## Royal Modular 2.0 800300121105300 Mirror cabinet

#### PRODUCT



#### DRAWING



### SURFACE

silver anodized

#### DIMENSION

47,24 x 35,43 x 6,3 "

 Warranty: KEUCO products are covered by a 5-year manufacturer's warranty, in effect from the date of purchase. During this time, proven product defects will be remedied free of charge. Warranty claims must be filed in writing, including a detailed description of the defect immediately after a defect has occurred. For a copy of our detailed product warranty policy, please contact us at office-usa@keuco.com.
Installation: KEUCO products must be installed by a qualified professional in accordance with the respective installation guidelines and any applicable federal / local building codes and regulations.