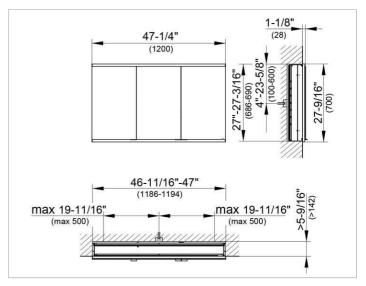

#### **DRAWING**

### **DIMENSION**

47,24 x 27,56 x 6,3 "

Warranty: KEUCO products are covered by a 5-year manufacturer's warranty, in effect from the date of purchase. During this time, proven product defects will be remedied free of charge. Warranty claims must be filed in writing, including a detailed description of the defect immediately after a defect has occurred. For a copy of our detailed product warranty policy, please contact us at office-usa@keuco.com.