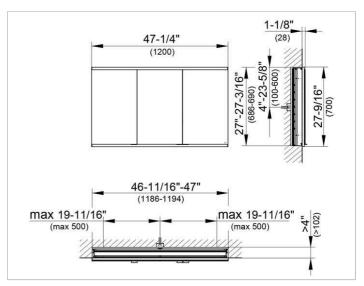

#### **DRAWING**

### **DIMENSION**

47,24 x 27,56 x 4,72 "

Warranty: KEUCO products are covered by a 5-year manufacturer's warranty, in effect from the date of purchase. During this time, proven product defects will be remedied free of charge. Warranty claims must be filed in writing, including a detailed description of the defect immediately after a defect has occurred. For a copy of our detailed product warranty policy, please contact us at office-usa@keuco.com.