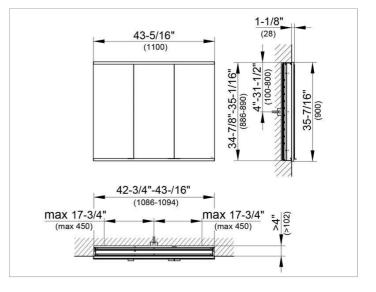

### DRAWING

#### DIMENSION

43,31 x 35,43 x 6,3 "

 Warranty:
 KEUCO products are covered by a 5-year manufacturer's warranty, in effect from the date of purchase. During this time, proven product defects will be remedied free of charge.