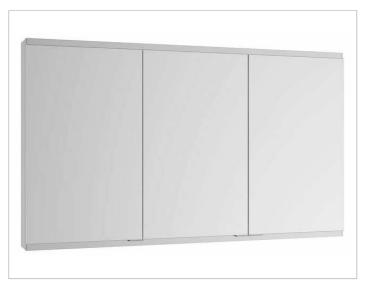

# PRODUCT DATA SHEET

KEUCO

## Royal Modular 2.0 800300111105000 Mirror cabinet

### PRODUCT



### DRAWING



## SURFACE

silver anodized

#### DIMENSION

43,31 x 35,43 x 6,3 "

 Warranty:
 KEUCO products are covered by a 5-year manufacturer's warranty, in effect from the date of purchase. During this time, proven product defects will be remedied free of charge.

 Warranty claims must be filed in writing, including a detailed description of the defect immediately after a defect has occurred. For a copy of our detailed product warranty policy, please contact us at office-usa@keuco.com.

 Installation:
 KEUCO products must be installed by a qualified professional in accordance with the respective installation guidelines and any applicable federal / local building codes and regulations.