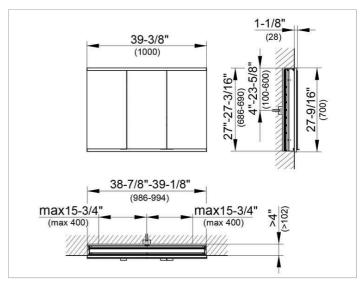

#### **DRAWING**

### **DIMENSION**

39,37 x 27,56 x 4,72 "

Warranty: KEUCO products are covered by a 5-year manufacturer's warranty, in effect from the date of purchase. During this time, proven product defects will be remedied free of charge. Warranty claims must be filed in writing, including a detailed description of the defect immediately after a defect has occurred. For a copy of our detailed product warranty policy, please contact us at office-usa@keuco.com.