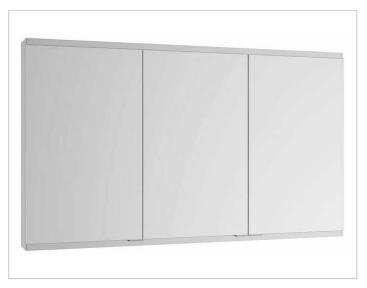

# PRODUCT DATA SHEET

KEUCO

## Royal Modular 2.0 800300090005200 Mirror cabinet

### PRODUCT



### DRAWING



## SURFACE

silver anodized

#### DIMENSION

35,43 x 27,56 x 4,72 "

 Warranty:
 KEUCO products are covered by a 5-year manufacturer's warranty, in effect from the date of purchase. During this time, proven product defects will be remedied free of charge.

 Warranty claims must be filed in writing, including a detailed description of the defect immediately after a defect has occurred. For a copy of our detailed product warranty policy, please contact us at office-usa@keuco.com.

 Installation:
 KEUCO products must be installed by a qualified professional in accordance with the respective installation guidelines and any applicable federal / local building codes and regulations.