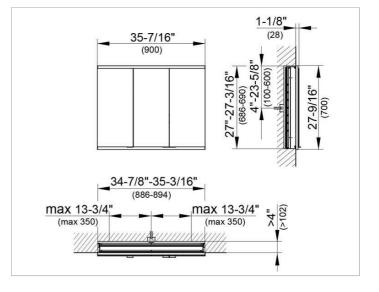

### DRAWING

#### DIMENSION

35,43 x 27,56 x 4,72 "

 Warranty:
 KEUCO products are covered by a 5-year manufacturer's warranty, in effect from the date of purchase. During this time, proven product defects will be remedied free of charge.