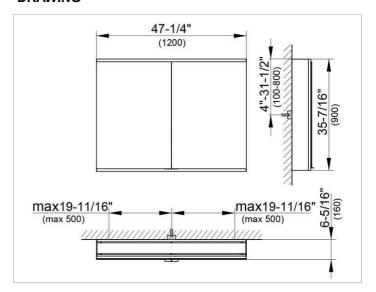

### **DRAWING**

EEK: A++, A+, A,

### **DIMENSION**

47,24 x 35,43 x 6,3 "

Warranty: KEUCO products are covered by a 5-year manufacturer's warranty, in effect from the date of purchase. During this time, proven product defects will be remedied free of charge. Warranty claims must be filed in writing, including a detailed description of the defect immediately after a defect has occurred. For a copy of our detailed product warranty policy, please contact us at office-usa@keuco.com.