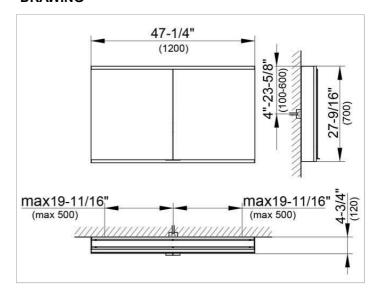

### **DRAWING**

EEK: A++, A+, A,

### **DIMENSION**

47,24 x 27,56 x 4,72 "

Warranty: KEUCO products are covered by a 5-year manufacturer's warranty, in effect from the date of purchase. During this time, proven product defects will be remedied free of charge. Warranty claims must be filed in writing, including a detailed description of the defect immediately after a defect has occurred. For a copy of our detailed product warranty policy, please contact us at office-usa@keuco.com.