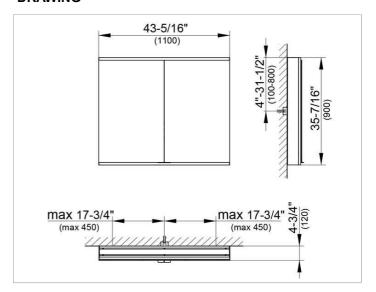

### **DRAWING**

EEK: A++, A+, A,

### **DIMENSION**

43,31 x 35,43 x 4,72 "

Warranty: KEUCO products are covered by a 5-year manufacturer's warranty, in effect from the date of purchase. During this time, proven product defects will be remedied free of charge. Warranty claims must be filed in writing, including a detailed description of the defect immediately after a defect has occurred. For a copy of our detailed product warranty policy, please contact us at office-usa@keuco.com.