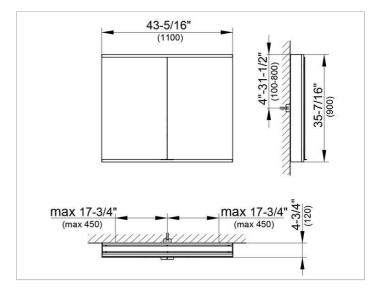

### **DRAWING**

EEK: A++, A+, A,

### **DIMENSION**

43,31 x 35,43 x 4,72 "

Warranty: KEUCO products are covered by a 5-year manufacturer's warranty, in effect from the date of purchase. During this time, proven product defects will be remedied free of charge. Warranty claims must be filed in writing, including a detailed description of the defect immediately after a defect has occurred. For a copy of our detailed product warranty policy, please contact us at office-usa@keuco.com.