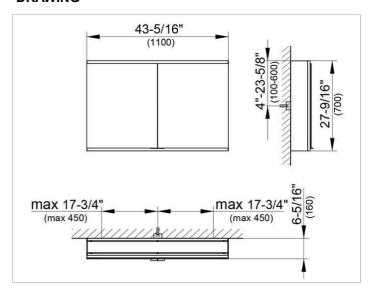

#### **DRAWING**

EEK: A++, A+, A,

#### **DIMENSION**

43,31 x 27,56 x 6,3 "

Warranty: KEUCO products are covered by a 5-year manufacturer's warranty, in effect from the date of purchase. During this time, proven product defects will be remedied free of charge. Warranty claims must be filed in writing, including a detailed description of the defect immediately after a defect has occurred. For a copy of our detailed product warranty policy, please contact us at office-usa@keuco.com.