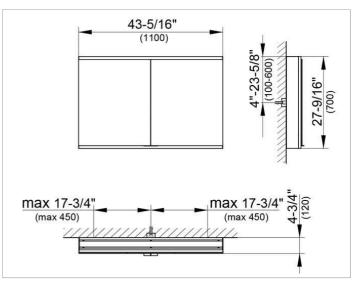

#### DRAWING

EEK: A++, A+, A ,

#### DIMENSION

43,31 x 27,56 x 4,72 "

 Warranty: KEUCO products are covered by a 5-year manufacturer's warranty, in effect from the date of purchase. During this time, proven product defects will be remedied free of charge. Warranty claims must be filed in writing, including a detailed description of the defect immediately after a defect has occurred. For a copy of our detailed product warranty policy, please contact us at office-usa@keuco.com.
Installation: KEUCO products must be installed by a qualified professional in accordance with the respective installation guidelines and any applicable federal / local building codes and regulations.