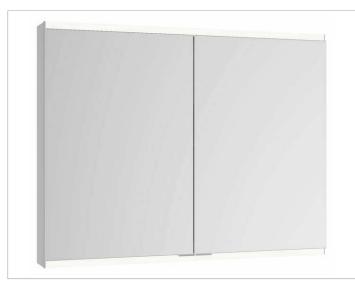

## Royal Modular 2.0 800211110005000 Mirror cabinet

## SURFACE

silver anodized