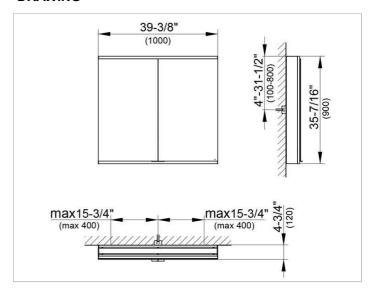

### **DRAWING**

EEK: A++, A+, A,

### **DIMENSION**

39,37 x 35,43 x 4,72 "

Warranty: KEUCO products are covered by a 5-year manufacturer's warranty, in effect from the date of purchase. During this time, proven product defects will be remedied free of charge. Warranty claims must be filed in writing, including a detailed description of the defect immediately after a defect has occurred. For a copy of our detailed product warranty policy, please contact us at office-usa@keuco.com.