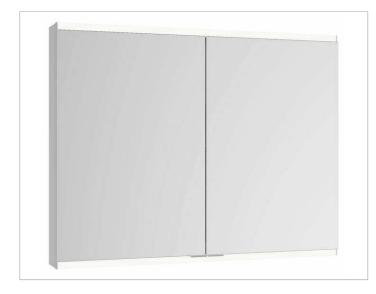

# Royal Modular 2.0 800211100105200 Mirror cabinet

### **PRODUCT**

### **SURFACE**

silver anodized