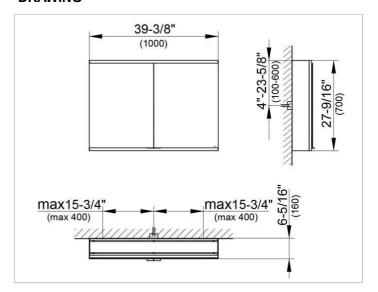

### **DRAWING**

EEK: A++, A+, A,

### **DIMENSION**

39,37 x 27,56 x 6,3 "

Warranty: KEUCO products are covered by a 5-year manufacturer's warranty, in effect from the date of purchase. During this time, proven product defects will be remedied free of charge. Warranty claims must be filed in writing, including a detailed description of the defect immediately after a defect has occurred. For a copy of our detailed product warranty policy, please contact us at office-usa@keuco.com.