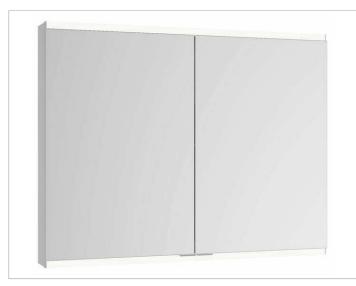

## Royal Modular 2.0 800211071105300 Mirror cabinet

## PRODUCT

## SURFACE

silver anodized