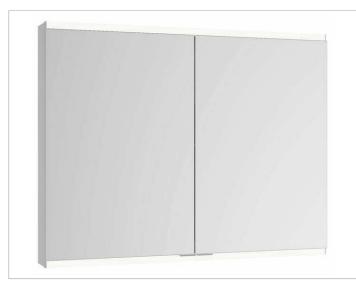

## Royal Modular 2.0 800211071105000 Mirror cabinet

## SURFACE

silver anodized