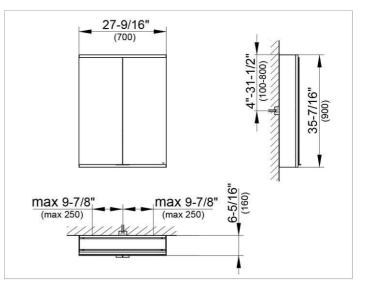

### DRAWING

#### DIMENSION

27,56 x 35,43 x 6,3 "

 Warranty: KEUCO products are covered by a 5-year manufacturer's warranty, in effect from the date of purchase. During this time, proven product defects will be remedied free of charge. Warranty claims must be filed in writing, including a detailed description of the defect immediately after a defect has occurred. For a copy of our detailed product warranty policy, please contact us at office-usa@keuco.com.
Installation: KEUCO products must be installed by a qualified professional in accordance with the respective installation guidelines and any applicable federal / local building codes and regulations.