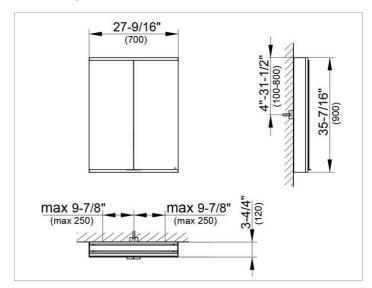

### **DRAWING**

EEK: A++, A+, A,

### **DIMENSION**

27,56 x 35,43 x 4,72 "

Warranty: KEUCO products are covered by a 5-year manufacturer's warranty, in effect from the date of purchase. During this time, proven product defects will be remedied free of charge. Warranty claims must be filed in writing, including a detailed description of the defect immediately after a defect has occurred. For a copy of our detailed product warranty policy, please contact us at office-usa@keuco.com.