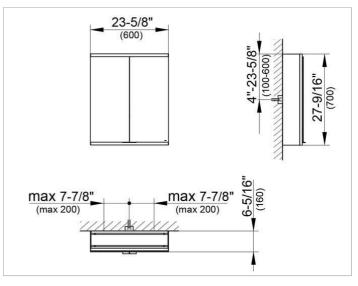

#### DIMENSION

23,62 x 27,56 x 6,3 "

 Warranty: KEUCO products are covered by a 5-year manufacturer's warranty, in effect from the date of purchase. During this time, proven product defects will be remedied free of charge. Warranty claims must be filed in writing, including a detailed description of the defect immediately after a defect has occurred. For a copy of our detailed product warranty policy, please contact us at office-usa@keuco.com.
Installation: KEUCO products must be installed by a qualified professional in accordance with the respective installation guidelines and any applicable federal / local building codes and regulations.