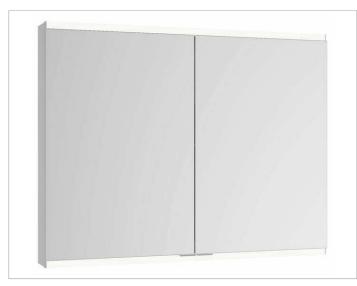

### Royal Modular 2.0 800211060105200 Mirror cabinet

#### SURFACE

silver anodized