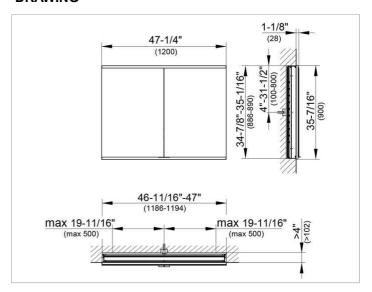

### **DRAWING**

EEK: A++, A+, A,

### **DIMENSION**

47,24 x 35,43 x 4,72 "

Warranty: KEUCO products are covered by a 5-year manufacturer's warranty, in effect from the date of purchase. During this time, proven product defects will be remedied free of charge. Warranty claims must be filed in writing, including a detailed description of the defect immediately after a defect has occurred. For a copy of our detailed product warranty policy, please contact us at office-usa@keuco.com.