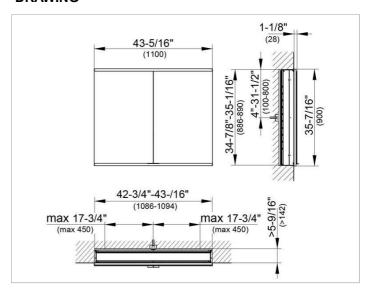

### **DRAWING**

EEK: A++, A+, A,

### **DIMENSION**

43,31 x 35,43 x 6,3 "

Warranty: KEUCO products are covered by a 5-year manufacturer's warranty, in effect from the date of purchase. During this time, proven product defects will be remedied free of charge. Warranty claims must be filed in writing, including a detailed description of the defect immediately after a defect has occurred. For a copy of our detailed product warranty policy, please contact us at office-usa@keuco.com.