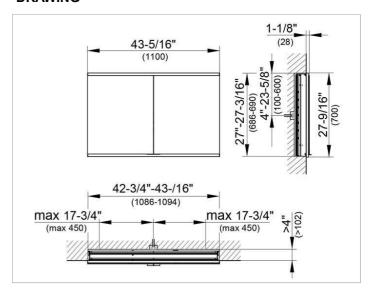

### **DRAWING**

EEK: A++, A+, A,

### **DIMENSION**

43,31 x 27,56 x 4,72 "

Warranty: KEUCO products are covered by a 5-year manufacturer's warranty, in effect from the date of purchase. During this time, proven product defects will be remedied free of charge. Warranty claims must be filed in writing, including a detailed description of the defect immediately after a defect has occurred. For a copy of our detailed product warranty policy, please contact us at office-usa@keuco.com.