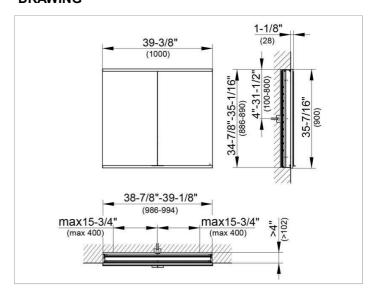

### **DRAWING**

EEK: A++, A+, A,

### **DIMENSION**

39,37 x 35,43 x 4,72 "

Warranty: KEUCO products are covered by a 5-year manufacturer's warranty, in effect from the date of purchase. During this time, proven product defects will be remedied free of charge. Warranty claims must be filed in writing, including a detailed description of the defect immediately after a defect has occurred. For a copy of our detailed product warranty policy, please contact us at office-usa@keuco.com.