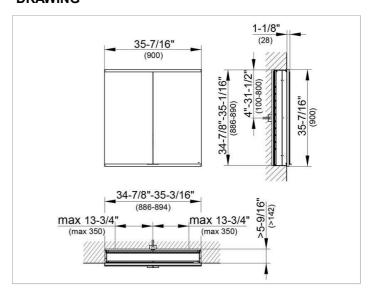

### **DRAWING**

EEK: A++, A+, A,

### **DIMENSION**

35,43 x 35,43 x 6,3 "

Warranty: KEUCO products are covered by a 5-year manufacturer's warranty, in effect from the date of purchase. During this time, proven product defects will be remedied free of charge. Warranty claims must be filed in writing, including a detailed description of the defect immediately after a defect has occurred. For a copy of our detailed product warranty policy, please contact us at office-usa@keuco.com.