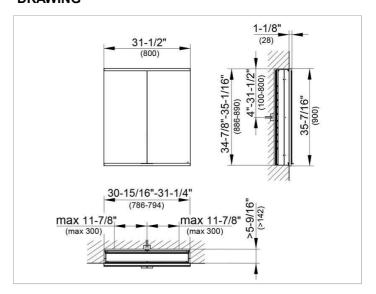

### **DRAWING**

EEK: A++, A+, A,

### **DIMENSION**

31,5 x 35,43 x 6,3 "

Warranty: KEUCO products are covered by a 5-year manufacturer's warranty, in effect from the date of purchase. During this time, proven product defects will be remedied free of charge. Warranty claims must be filed in writing, including a detailed description of the defect immediately after a defect has occurred. For a copy of our detailed product warranty policy, please contact us at office-usa@keuco.com.