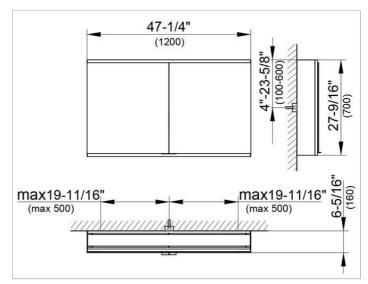

#### **DRAWING**

### **DIMENSION**

47,24 x 27,56 x 6,3 "

Warranty: KEUCO products are covered by a 5-year manufacturer's warranty, in effect from the date of purchase. During this time, proven product defects will be remedied free of charge. Warranty claims must be filed in writing, including a detailed description of the defect immediately after a defect has occurred. For a copy of our detailed product warranty policy, please contact us at office-usa@keuco.com.