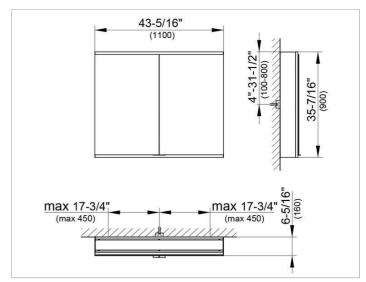

#### **DRAWING**

### **DIMENSION**

43,31 x 35,43 x 6,3 "

Warranty: KEUCO products are covered by a 5-year manufacturer's warranty, in effect from the date of purchase. During this time, proven product defects will be remedied free of charge. Warranty claims must be filed in writing, including a detailed description of the defect immediately after a defect has occurred. For a copy of our detailed product warranty policy, please contact us at office-usa@keuco.com.