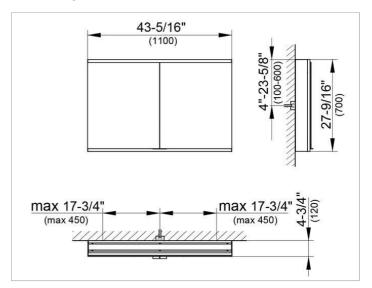

#### **DRAWING**

### **DIMENSION**

43,31 x 27,56 x 4,72 "

Warranty: KEUCO products are covered by a 5-year manufacturer's warranty, in effect from the date of purchase. During this time, proven product defects will be remedied free of charge. Warranty claims must be filed in writing, including a detailed description of the defect immediately after a defect has occurred. For a copy of our detailed product warranty policy, please contact us at office-usa@keuco.com.