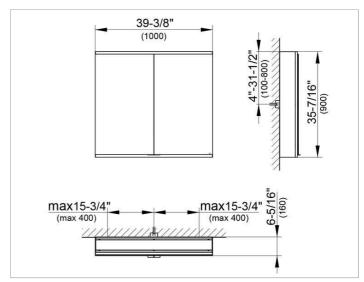

#### **DRAWING**

### **DIMENSION**

39,37 x 35,43 x 6,3 "

Warranty: KEUCO products are covered by a 5-year manufacturer's warranty, in effect from the date of purchase. During this time, proven product defects will be remedied free of charge. Warranty claims must be filed in writing, including a detailed description of the defect immediately after a defect has occurred. For a copy of our detailed product warranty policy, please contact us at office-usa@keuco.com.