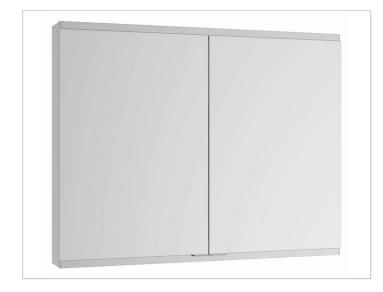

# PRODUCT DATA SHEET



# Royal Modular 2.0 800201101105000 Mirror cabinet

#### **PRODUCT**



#### **DRAWING**



### **SURFACE**

silver anodized

### **DIMENSION**

39,37 x 35,43 x 6,3 "

Warranty: KEUCO products are covered by a 5-year manufacturer's warranty, in effect from the date of purchase. During this time, proven product defects will be remedied free of charge. Warranty claims must be filed in writing, including a detailed description of the defect immediately after a defect has occurred. For a copy of our detailed product warranty policy, please contact us at office-usa@keuco.com.

Installation: KEUCO products must be installed by a qualified professional in accordance with the respective installation guidelines and any applicable federal / local building codes and regulations.