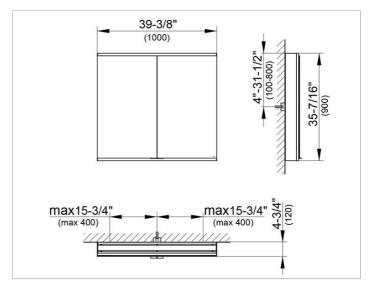

#### **DRAWING**

### **DIMENSION**

39,37 x 35,43 x 4,72 "

Warranty: KEUCO products are covered by a 5-year manufacturer's warranty, in effect from the date of purchase. During this time, proven product defects will be remedied free of charge. Warranty claims must be filed in writing, including a detailed description of the defect immediately after a defect has occurred. For a copy of our detailed product warranty policy, please contact us at office-usa@keuco.com.