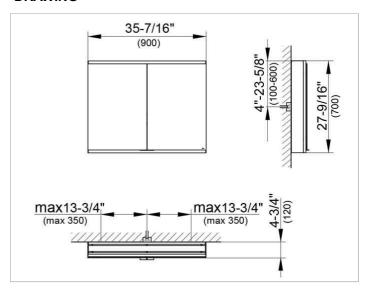

#### **DRAWING**

### **DIMENSION**

35,43 x 27,56 x 4,72 "

Warranty: KEUCO products are covered by a 5-year manufacturer's warranty, in effect from the date of purchase. During this time, proven product defects will be remedied free of charge. Warranty claims must be filed in writing, including a detailed description of the defect immediately after a defect has occurred. For a copy of our detailed product warranty policy, please contact us at office-usa@keuco.com.