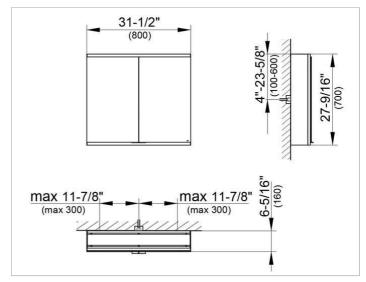

#### **DRAWING**

### **DIMENSION**

31,5 x 27,56 x 6,3 "

Warranty: KEUCO products are covered by a 5-year manufacturer's warranty, in effect from the date of purchase. During this time, proven product defects will be remedied free of charge. Warranty claims must be filed in writing, including a detailed description of the defect immediately after a defect has occurred. For a copy of our detailed product warranty policy, please contact us at office-usa@keuco.com.