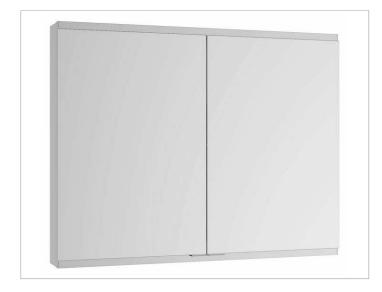

# PRODUCT DATA SHEET



## Royal Modular 2.0 800201071005300 Mirror cabinet

#### **PRODUCT**



#### **DRAWING**



### **SURFACE**

silver anodized

### **DIMENSION**

27,56 x 35,43 x 4,72 "

Warranty: KEUCO products are covered by a 5-year manufacturer's warranty, in effect from the date of purchase. During this time, proven product defects will be remedied free of charge. Warranty claims must be filed in writing, including a detailed description of the defect immediately after a defect has occurred. For a copy of our detailed product warranty policy, please contact us at office-usa@keuco.com.

Installation: KEUCO products must be installed by a qualified professional in accordance with the respective installation guidelines and any applicable federal / local building codes and regulations.