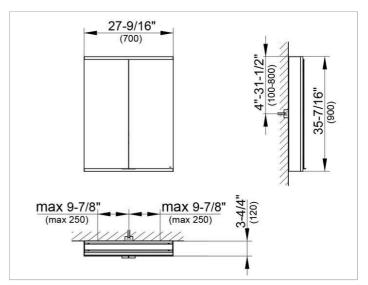

#### **DRAWING**

### **DIMENSION**

27,56 x 35,43 x 4,72 "

Warranty: KEUCO products are covered by a 5-year manufacturer's warranty, in effect from the date of purchase. During this time, proven product defects will be remedied free of charge. Warranty claims must be filed in writing, including a detailed description of the defect immediately after a defect has occurred. For a copy of our detailed product warranty policy, please contact us at office-usa@keuco.com.