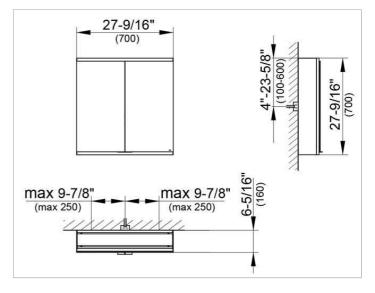

#### DRAWING

#### DIMENSION

27,56 x 27,56 x 6,3 "

 Warranty: KEUCO products are covered by a 5-year manufacturer's warranty, in effect from the date of purchase. During this time, proven product defects will be remedied free of charge. Warranty claims must be filed in writing, including a detailed description of the defect immediately after a defect has occurred. For a copy of our detailed product warranty policy, please contact us at office-usa@keuco.com.
Installation: KEUCO products must be installed by a qualified professional in accordance with the respective installation guidelines and any applicable federal / local building codes and regulations.