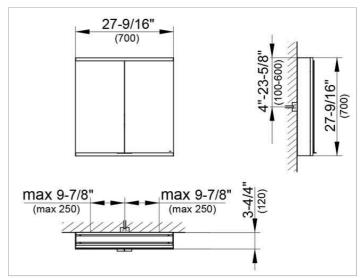

#### **DRAWING**

### **DIMENSION**

27,56 x 27,56 x 4,72 "

Warranty: KEUCO products are covered by a 5-year manufacturer's warranty, in effect from the date of purchase. During this time, proven product defects will be remedied free of charge. Warranty claims must be filed in writing, including a detailed description of the defect immediately after a defect has occurred. For a copy of our detailed product warranty policy, please contact us at office-usa@keuco.com.