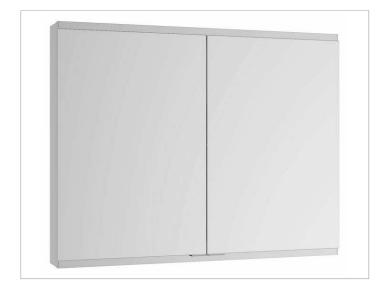

#### **PRODUCT**

### **SURFACE**

silver anodized

### **DIMENSION**

47,24 x 27,56 x 4,72 "

Warranty: KEUCO products are covered by a 5-year manufacturer's warranty, in effect from the date of purchase. During this time, proven product defects will be remedied free of charge. Warranty claims must be filed in writing, including a detailed description of the defect immediately after a defect has occurred. For a copy of our detailed product warranty policy, please contact us at office-usa@keuco.com.