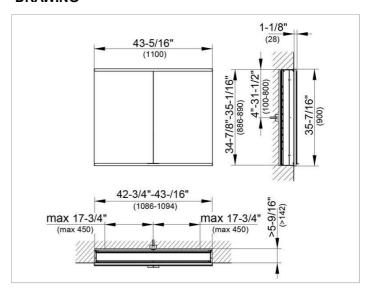

#### **DRAWING**

### **DIMENSION**

43,31 x 35,43 x 6,3 "

Warranty: KEUCO products are covered by a 5-year manufacturer's warranty, in effect from the date of purchase. During this time, proven product defects will be remedied free of charge. Warranty claims must be filed in writing, including a detailed description of the defect immediately after a defect has occurred. For a copy of our detailed product warranty policy, please contact us at office-usa@keuco.com.