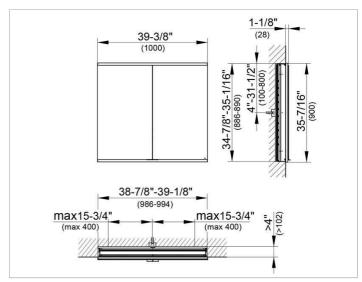

#### **DRAWING**

### **DIMENSION**

39,37 x 35,43 x 4,72 "

Warranty: KEUCO products are covered by a 5-year manufacturer's warranty, in effect from the date of purchase. During this time, proven product defects will be remedied free of charge. Warranty claims must be filed in writing, including a detailed description of the defect immediately after a defect has occurred. For a copy of our detailed product warranty policy, please contact us at office-usa@keuco.com.