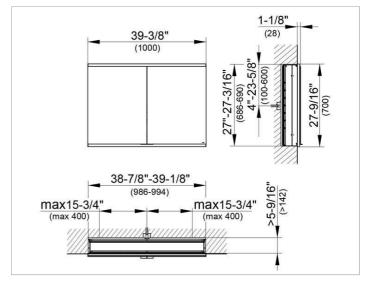

#### DRAWING

#### DIMENSION

39,37 x 27,56 x 6,3 "

 Warranty:
 KEUCO products are covered by a 5-year manufacturer's warranty, in effect from the date of purchase. During this time, proven product defects will be remedied free of charge.