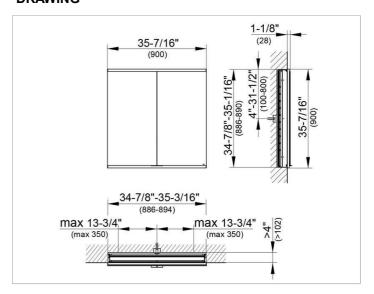

#### **DRAWING**

### **DIMENSION**

35,43 x 35,43 x 4,72 "

Warranty: KEUCO products are covered by a 5-year manufacturer's warranty, in effect from the date of purchase. During this time, proven product defects will be remedied free of charge. Warranty claims must be filed in writing, including a detailed description of the defect immediately after a defect has occurred. For a copy of our detailed product warranty policy, please contact us at office-usa@keuco.com.