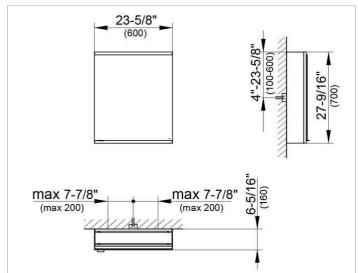

#### **DRAWING**

EEK: A++, A+, A,

#### **DIMENSION**

23,62 x 27,56 x 6,3 "

Warranty: KEUCO products are covered by a 5-year manufacturer's warranty, in effect from the date of purchase. During this time, proven product defects will be remedied free of charge. Warranty claims must be filed in writing, including a detailed description of the defect immediately after a defect has occurred. For a copy of our detailed product warranty policy, please contact us at office-usa@keuco.com.