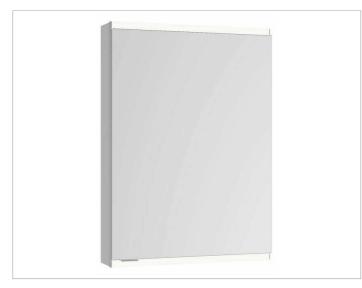

# PRODUCT DATA SHEET

# KEUCO

# Royal Modular 2.0 800111050005100 Mirror cabinet

### PRODUCT



#### DRAWING



#### EEK: A++, A+, A ,

## SURFACE

silver anodized

#### DIMENSION

19,69 x 27,56 x 4,72 "

 Warranty: KEUCO products are covered by a 5-year manufacturer's warranty, in effect from the date of purchase. During this time, proven product defects will be remedied free of charge. Warranty claims must be filed in writing, including a detailed description of the defect immediately after a defect has occurred. For a copy of our detailed product warranty policy, please contact us at office-usa@keuco.com.
Installation: KEUCO products must be installed by a qualified professional in accordance with the respective installation guidelines and any applicable federal / local building codes and regulations.