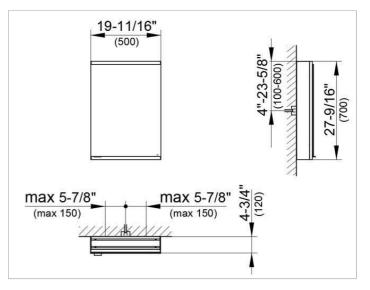

#### DIMENSION

19,69 x 27,56 x 4,72 "

 Warranty: KEUCO products are covered by a 5-year manufacturer's warranty, in effect from the date of purchase. During this time, proven product defects will be remedied free of charge. Warranty claims must be filed in writing, including a detailed description of the defect immediately after a defect has occurred. For a copy of our detailed product warranty policy, please contact us at office-usa@keuco.com.
Installation: KEUCO products must be installed by a qualified professional in accordance with the respective installation guidelines and any applicable federal / local building codes and regulations.