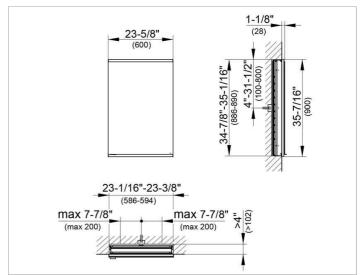

### **DRAWING**

EEK: A++, A+, A,

### **DIMENSION**

23,62 x 35,43 x 4,72 "

Warranty: KEUCO products are covered by a 5-year manufacturer's warranty, in effect from the date of purchase. During this time, proven product defects will be remedied free of charge. Warranty claims must be filed in writing, including a detailed description of the defect immediately after a defect has occurred. For a copy of our detailed product warranty policy, please contact us at office-usa@keuco.com.