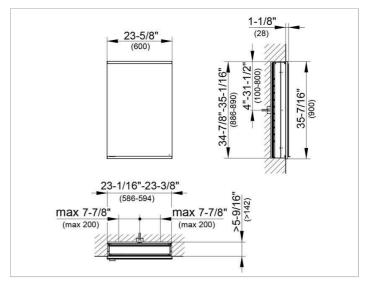

#### DRAWING

#### DIMENSION

23,62 x 35,43 x 6,3 "

 Warranty:
 KEUCO products are covered by a 5-year manufacturer's warranty, in effect from the date of purchase. During this time, proven product defects will be remedied free of charge.