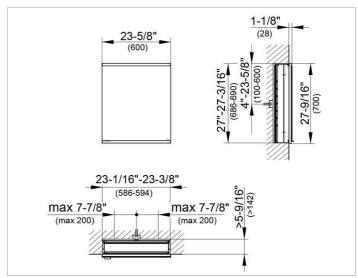

#### **DRAWING**

### **DIMENSION**

23,62 x 27,56 x 6,3 "

Warranty: KEUCO products are covered by a 5-year manufacturer's warranty, in effect from the date of purchase. During this time, proven product defects will be remedied free of charge. Warranty claims must be filed in writing, including a detailed description of the defect immediately after a defect has occurred. For a copy of our detailed product warranty policy, please contact us at office-usa@keuco.com.