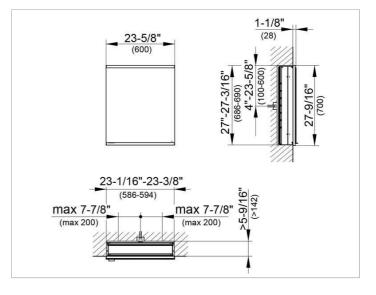

#### DRAWING

#### DIMENSION

23,62 x 27,56 x 6,3 "

 Warranty:
 KEUCO products are covered by a 5-year manufacturer's warranty, in effect from the date of purchase. During this time, proven product defects will be remedied free of charge.